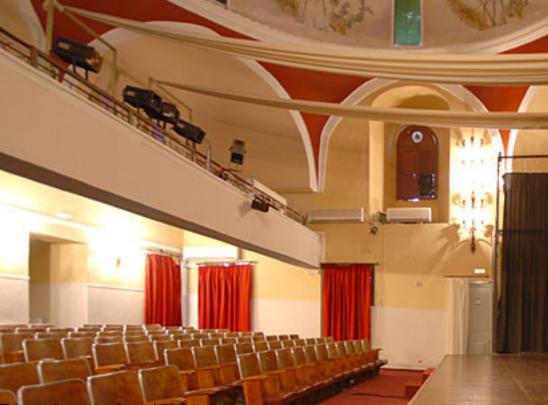

## The "Trianon"

During the time of the second Venetian occupation by the inhosioned, wais used for Catholice wairs

## The "Trianon"

Eafençantyt Bearsotte the gift in the Gird and

i se ddi kanti chalati kman R na van Rahihibaidh de onleanth a simbarih a subaru

The exact location of the Man in Section