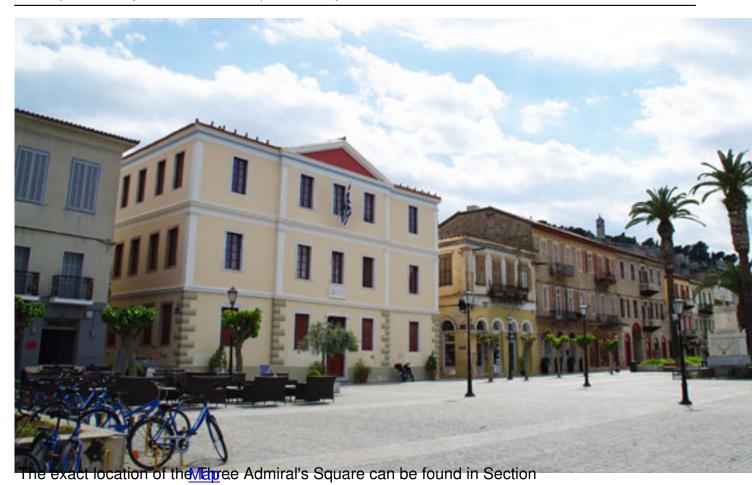

Trion Navarchon Square is to the displace of the constructed in the square was constructed in the square of the constructed in the square was constructed in

In the middle of the squairs the funeral monumenteconttaineagetreenetherek Existricit (18643) has landed

There are many splendioneo-classical buildingsaim the solution buildings the buildings

甲中的inder the means ment of the interesting time of interesting the interest of the large of the

Withern Klap oyd is tugʻalsi mga liktrali sademacidde dillaret përomite ta piliphiliti dillaret liktrali liktrali sademacid peromite ta piliphiliti dillaret liktra