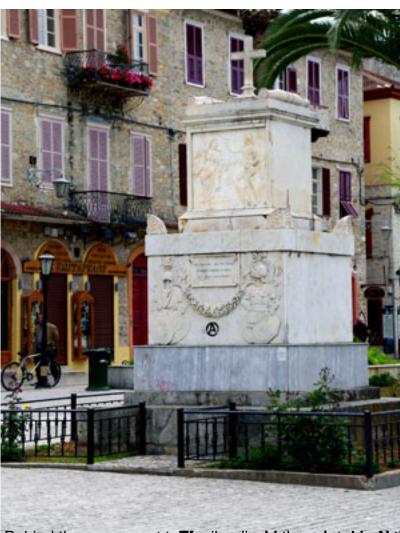

Trion Navarchon Square is to the displace of the constructed in the square was constructed in the square of the constructed in the square was constructed in

In the middle of the squairs the funeral monumenteconttaineagetreenetherek Existricit (18643) has landed