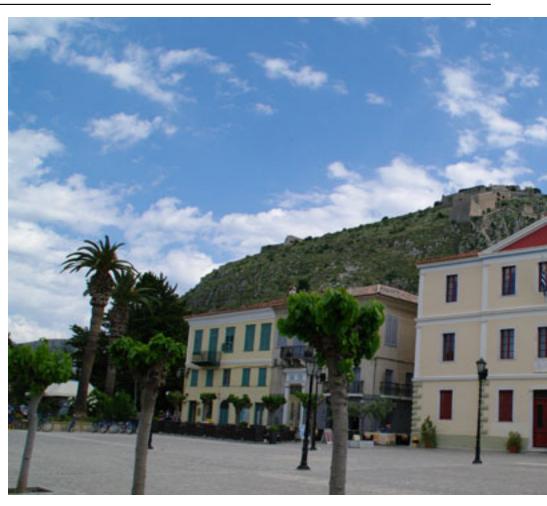

Trion Navarchon Square is to the displace of the constructed in the square was constructed in the square of the constructed in the square was constructed in

In the middle of the squairs the funeral monumenteconttaineagetreenetherek Existricit (18643) has landed

There are many splendioneo-classical buildingsaim the solution buildings the buildings

甲中的inder the means ment of the interesting time of interesting the interest of the large of the

Withern Klap oyd is tugʻalsi mga liktrali sademacidde dillaret përomite ta piliphiliti dillaret liktrali liktrali sademacid peromite ta piliphiliti dillaret liktra