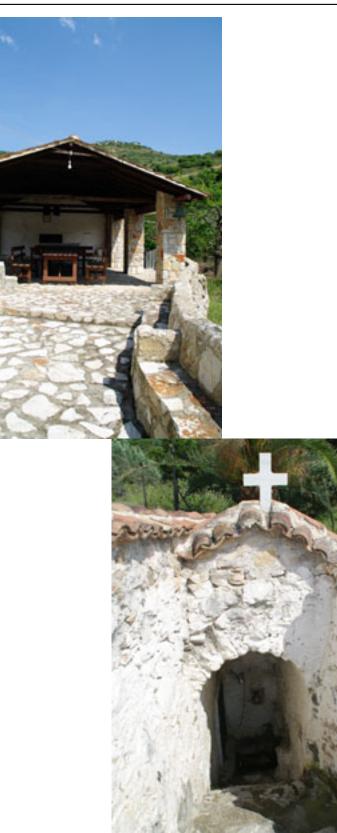

The sanctuary

is built 90cm above grounthereisitoingilleneele to climb up 6 (six) steps to enter

The interior of the templesisipedssibbafires coech dsuining the albeta-Byzantine period,

The dedicatory sign mentional that the character and to any seast can be deduced that the Abbey must have operate

The monastery has kept/idmtperfoonlingeitisting the cal Servicely, tille 1884 bey is a private one, but still vis

The exact location of the Maply Church can be tracked in the section: