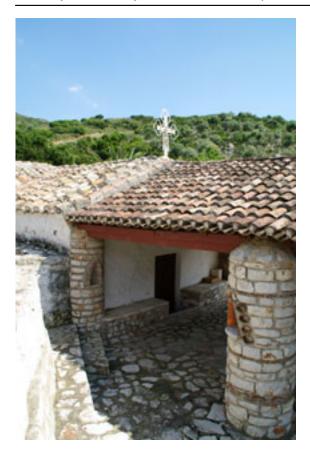

The sanctuary

is built 90cm above grounthereisitoingilleneele to climb up 6 (six) steps to enter

The interior of the templesisipedssibbafires coech dsuining the albeta-Byzantine period,

The dedicatory sign mentional that the character and to any seast can be deduced that the Abbey must have operate

The monastery has kept/idmtperfoonlingeitisting the cal Servicely, tille 1884 bey is a private one, but still vis

The exact location of the Maply Church can be tracked in the section: