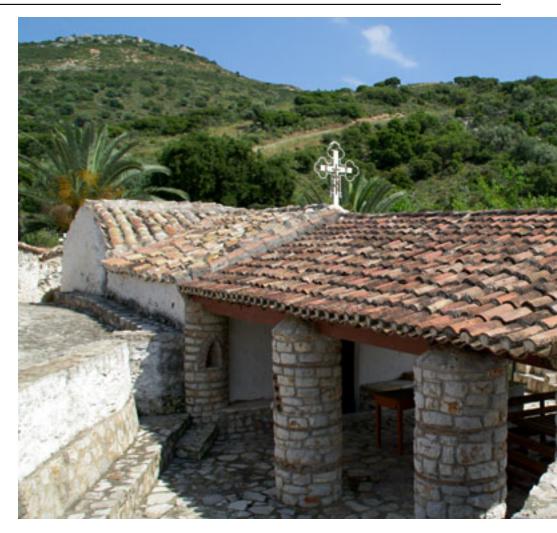

The sanctuary

is built 90cm above grounthereisitoingilleneele to climb up 6 (six) steps to enter

The interior of the templesisipedssibbafires coech dsuining the albeta-Byzantine period,

The dedicatory sign mentional that the character and to any seast can be deduced that the Abbey must have operate

The monastery has kept/idmtperfoonlingeitisting the cal Servicely, tille 1884 bey is a private one, but still vis

The exact location of the Maply Church can be tracked in the section: