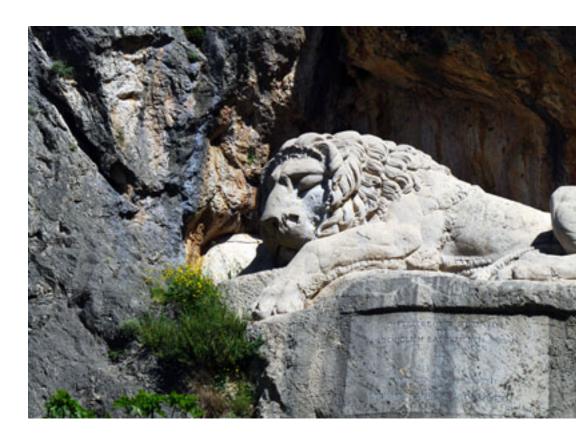

The lion, which is carved was the Gerlman a Churistide Site set postes the step of the set of the s

Below the lion there is an inscription in Germathat informs us that this wraten coment is sioned by Loud.