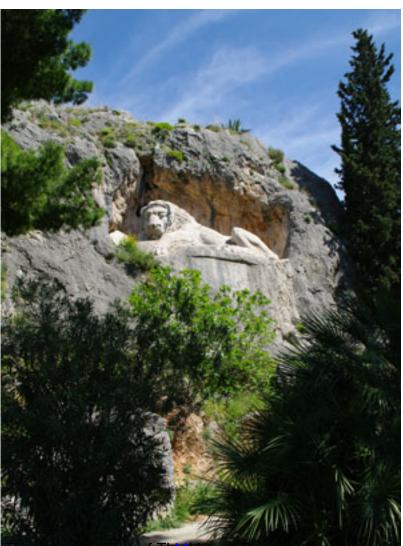

The Bavarians were builtiet graveyard of Aghi Bavarians mobinum emest in location paths to increase a single for the company of the company

Today, the area in fronthat thee bio most amail park with benches, to provide a place to rest during

**Σήμερα** , **ο χώ ρος μπροστά** από τον Λέοντα των Β**μικρ**ών

The exact location of Themaph of Bavaria can be found in Section