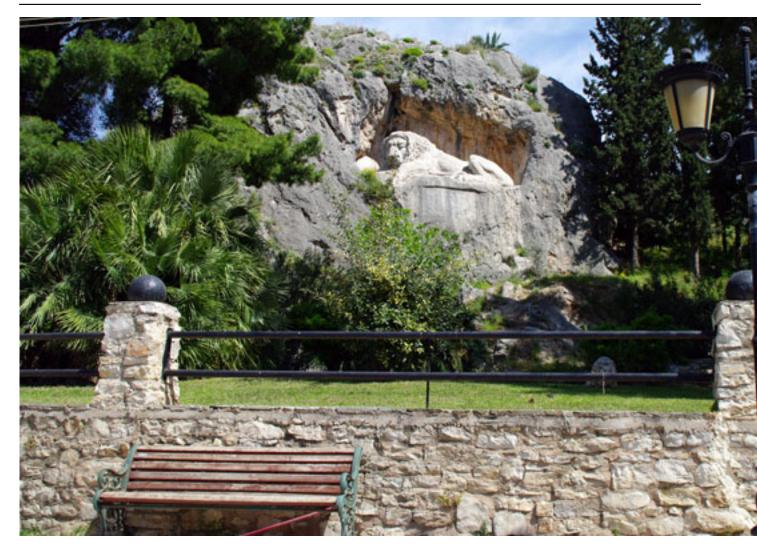

The Bavarians were builtiet graveyard of Aghi Bavarians mobinum emest in location paths to increase a single for the company of the company

Today, the area in fronthat thee bio most amail park with benches, to provide a place to rest during

**Σήμερα** , **ο χώ ρος μπροστά** από τον Λέοντα των Β**μικρ**ών

The exact location of Themaph of Bavaria can be found in Section