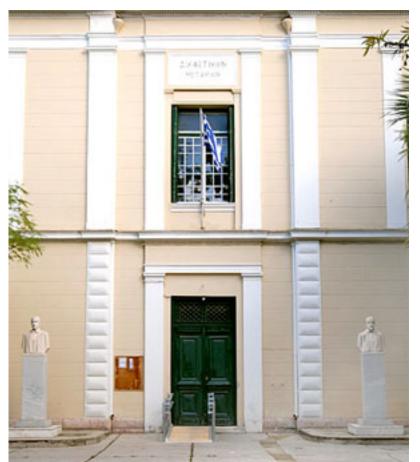

## The Courthouse

The Courthouse,

built with donations from the great

Greek benefactor, Andrea

The entrance is decorated the

busts of Anastasios Polyzgidist ägidr & origioselitetids

Both the president of the atouve, Anarstasid sreal tradition of the gub geographic structure in the structure of the structure in the structur