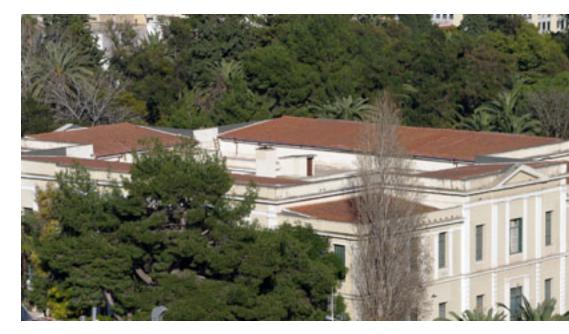

## The Courthouse

The Courthouse,

built with donations from the great

Greek benefactor, Andrea

The entrance is decorated the

busts of Anastasios Polyzgidist ägidr & origioselitetids

Both the president of the atouve, Anarstasid sreal tradition of the gub geographic structure in the structure of the structure in the structur

## The Courthouse

Written by Administrator Monday, 31 January 2011 10:29 - Last Updated Friday, 30 November 2012 17:50

In the southern section on the merth to the mere distribute Report reported Nikitaras