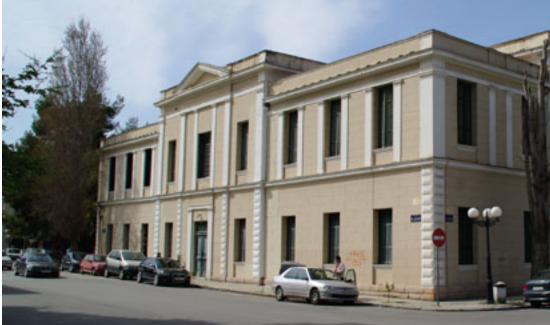

## The Courthouse

The Courthouse,

built with donations from the great

Greek benefactor, Andrea

The entrance is decorated the

busts of Anastasios Polyzgidist ägidr & origioselitetids

Both the president of the atouve, Anarstasid sreal tradition of the gub geographic structure in the structure of the structure in the structur

## The Courthouse

Written by Administrator Monday, 31 January 2011 10:29 - Last Updated Friday, 30 November 2012 17:50

In the southern section on the merth to the mere distribute Report reported Nikitaras