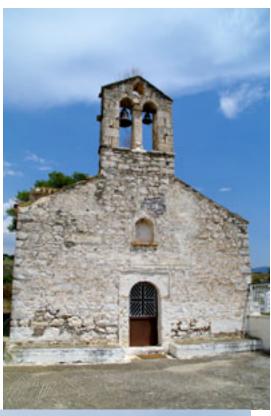

## The cross shaped, basilica structured church of St. Nicolas lies in the north of the region of "Iria"

Written by Administrator Monday, 31 January 2011 10:29 - Last Updated Thursday, 27 February 2014 20:29