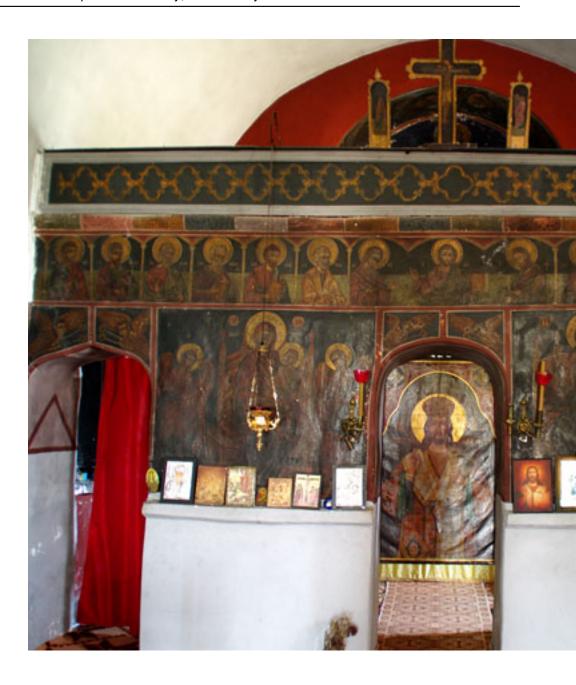

Bibliographic documentation recognizes this church as the predominant one of the prefecture in

Written by Administrator Monday, 31 January 2011 10:29 - Last Updated Thursday, 27 February 2014 20:29

The campanile of the children parquitie breite was thing cturally capital. The church's interior has been freso