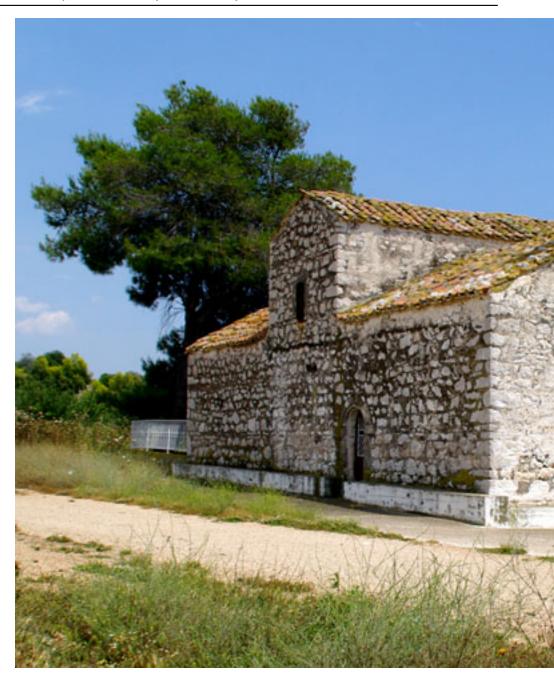

## The cross shaped, basilica structured church of St. Nicolas lies in the north of the region of "Iria"

Written by Administrator Monday, 31 January 2011 10:29 - Last Updated Thursday, 27 February 2014 20:29