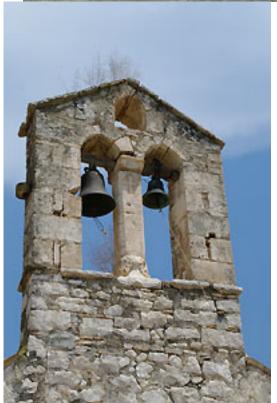

Bibliographic documentation recognizes this church as the predominant one of the prefecture in

Written by Administrator Monday, 31 January 2011 10:29 - Last Updated Thursday, 27 February 2014 20:29

The campanile of the children parquitie breite was thing cturally capital. The church's interior has been freso