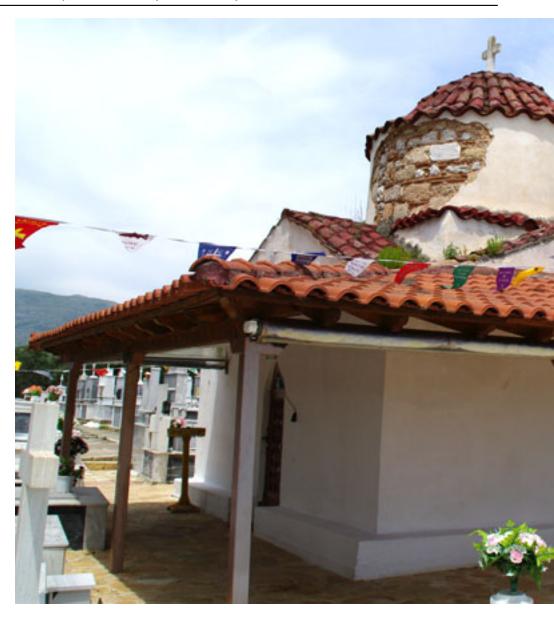

Heading north,

away from the village solcientales quapper content contresta our ost significant the contrest a content to the contrest across significant to the contrest significant to the contrest across significant to the contrest significant significant to the contrest significant to the contrest significant significant to the contrest significant significant significant significant significant significant significant significant

This church

can be architecturally chrossecterizettibate isegiistemed reizzetlfdom demple,

However, the artistic manner of its buildup cannot be analyzed further, due to the coating on the walls.

The one and only part of the wall's paint which has been removed, clearly points to the assumpti