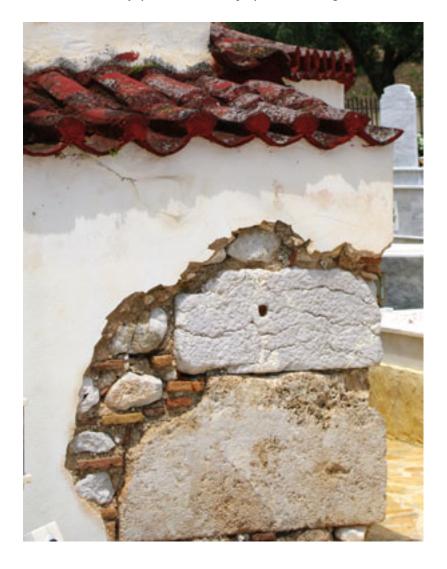

This church

can be architecturally chrossecterizettibate isegiistemed reizzetlfdom demple,

However, the artistic manner of its buildup cannot be analyzed further, due to the coating on the walls.

The one and only part of the wall's paint which has been removed, clearly points to the assumpti