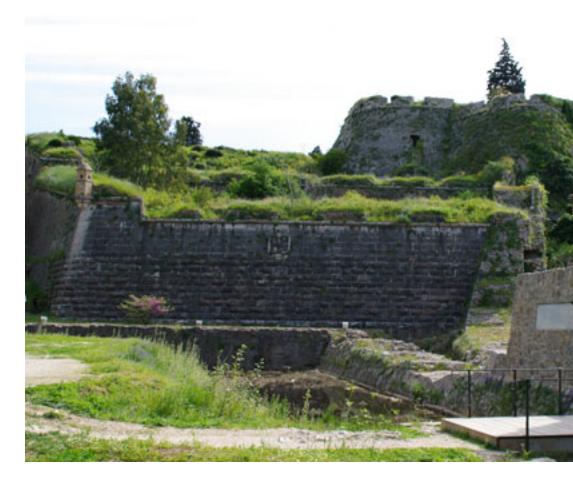

The Land Gate was builin 1708

, by the

French engineer, and shocee

The gate was gradually idenco his head between at 80245 aches 181972. in.

Only a few of the gate's architectural structures bave strevived, stone lion from the crowhich i

Today, the façade of the gate has doe accounts tructed of its original form.

Basically, the structure no fatble gratetises pithous the islyen sole of while Vernletiang state point there was a stat