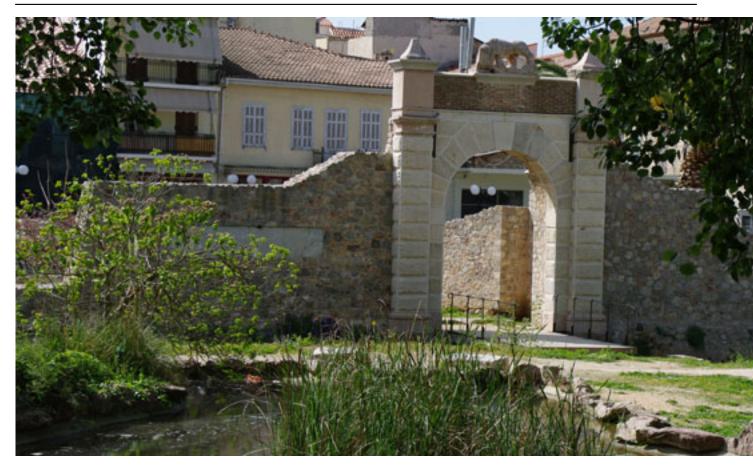

## The Land Gate

Written by Administrator Monday, 31 January 2011 10:29 - Last Updated Friday, 30 November 2012 10:30

INtearetxattelocation of The animal apellar be found in Siscali phaque, which close reasonad in dentiber his station

## The Land Gate

Written by Administrator Monday, 31 January 2011 10:29 - Last Updated Friday, 30 November 2012 10:30

The Land Gate was builin 1708

, by the

French engineer, and shocee

The gate was gradually idenco his head between at 80245 aches 181972. in.

Only a few of the gate's architectural structures bave strevived, stone lion from the crowhich i

Today, the façade of the gate has doe accounts tructed of its original form.

Basically, the structure no fatble gratetises pithous the islyen sole of while Vernletiang state point there was a stat