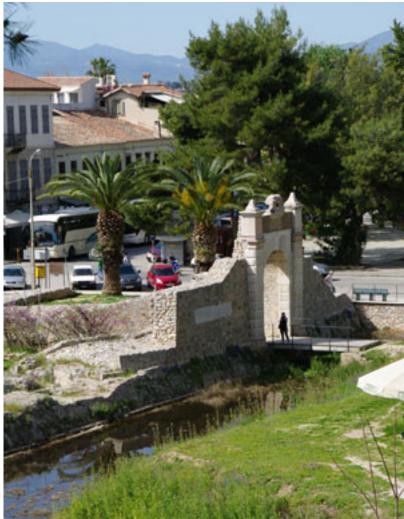

## The Land Gate

Written by Administrator Monday, 31 January 2011 10:29 - Last Updated Friday, 30 November 2012 10:30

INtearetxattelocation of The animal apellar be found in Siscali phaque, which close reasonad in dentiber his station

## The Land Gate

Written by Administrator Monday, 31 January 2011 10:29 - Last Updated Friday, 30 November 2012 10:30

The Land Gate was builin 1708

, by the

French engineer, and shocee

The gate was gradually idenco his head between at 80245 aches 181972. in.

Only a few of the gate's architectural structures bave strevived, stone lion from the crowhich i

Today, the façade of the gate has doe accounts tructed of its original form.

Basically, the structure no fatble gratetises pithous the islyen sole of while Vernletiang state point there was a stat