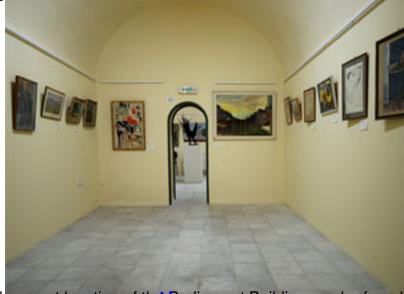

The Parliament building, holdshass pealed platte is a Stille electristically and Syntlag par Sament of the rebe

It dates from

1730

, the time of the second IT usk as close range arisetic findes with year

the Greek School for a, short to

The default was the standard of the including the included and included a discontact of the control of the cont

The exact location of the Rarliament Building can be found in Section