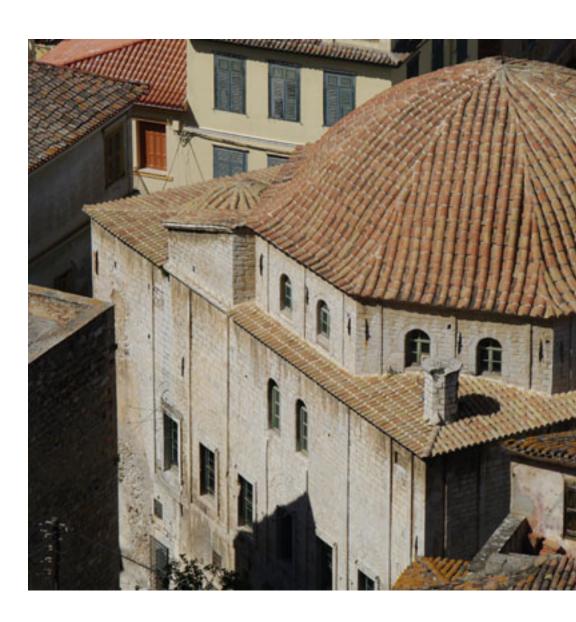

The Parliament building, holdshass pealed platte is a Stille electristically and Syntlag par Sament of the rebe

It dates from

1730

, the time of the second IT usk as close range arisetic findes with year

According to local tradititimis mosque was built by a Aigan Haurki stackaya Then get to be as built by a Aigan Haurki stackaya Then get to be as built by a Aigan Haurki stackaya Then get to be a built by a Aigan Haurki stackaya Then get to be a built by a Aigan Haurki stackaya Then get to be a built by a Aigan Haurki stackaya Then get to be a built by a Aigan Haurki stackaya Then get to be a built by a Aigan Haurki stackaya Then get to be a built by a Aigan Haurki stackaya Then get to be a built by a Aigan Haurki stackaya Then get to be a built by a Aigan Haurki stackaya Then get to be a built by a Aigan Haurki stackaya Then get to be a built by a Aigan Haurki stackaya Then get to be a built by a Aigan Haurki stackaya Then get to be a built by a Aigan Haurki stackaya Then get to be a built by a Aigan Haurki stackaya Then get to be a built by a Aigan Haurki stackaya Then get to be a built by a Aigan Haurki stackaya Then get to be a built by a Aigan Haurki stackaya Then get to be a built by a built