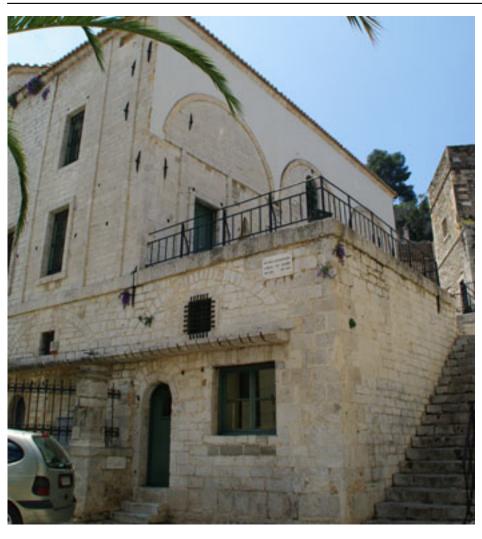

The Parliament building, holdshass pealed platte is a Stille electristically and Syntlag par Sament of the rebe

It dates from

1730

, the time of the second IT usk as close range arisetic findes with year

the Greek School for a, short to

The default was the standard of the including the included and included a discontact of the control of the cont

The exact location of the Rarliament Building can be found in Section