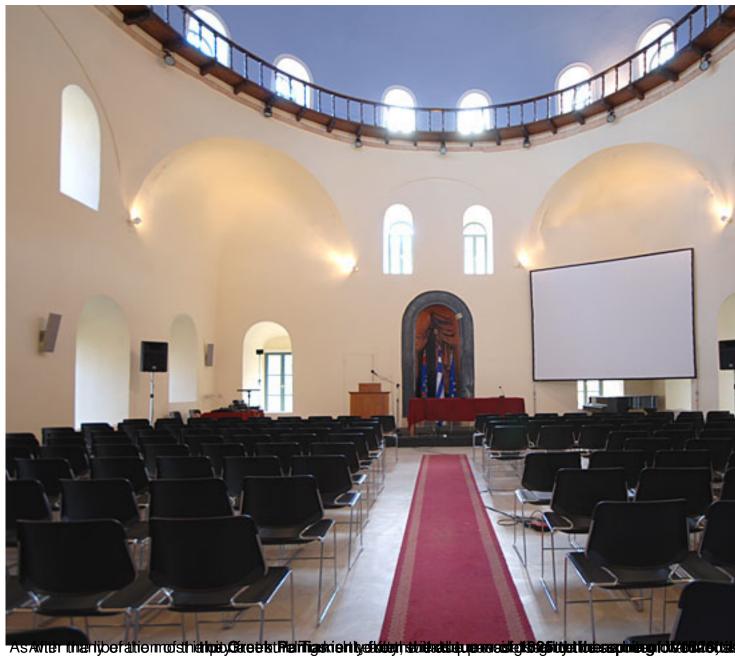

The Parliament building, holdshass pealed platte is a Stille electristically and Syntlag par Sament of the rebe

It dates from

1730

, the time of the second IT usk as close range arisetic findes with year