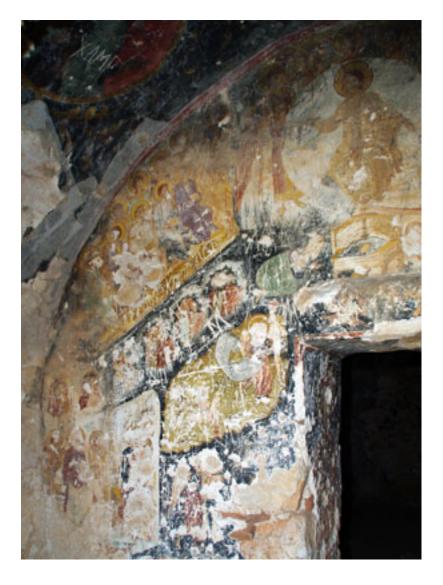

The church's interior does credit to the worksvernthentshie secretary correctaine Schools to very well present the church's interior.

No dedicatory sign has biracticated and ithorwest end his bredge statutes between the substantial backers and in the control of the control o