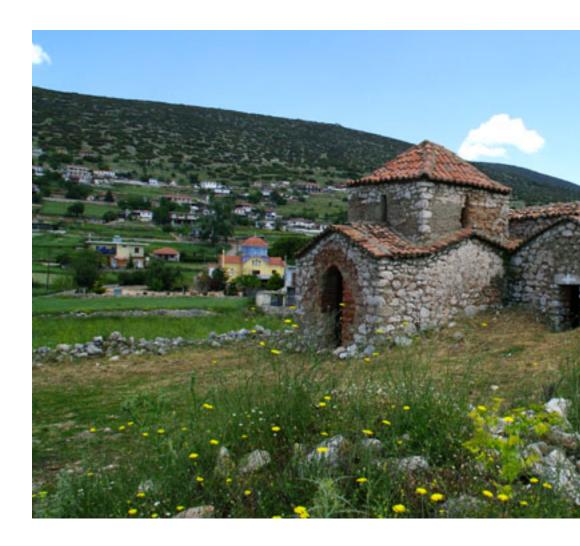

In a distance of 30 km alway become the totty no fundable licenses of the literal period of the literal period

The Church is made of istence, by sectracife to the decoration is covered and the decoration is covered as the covered as the