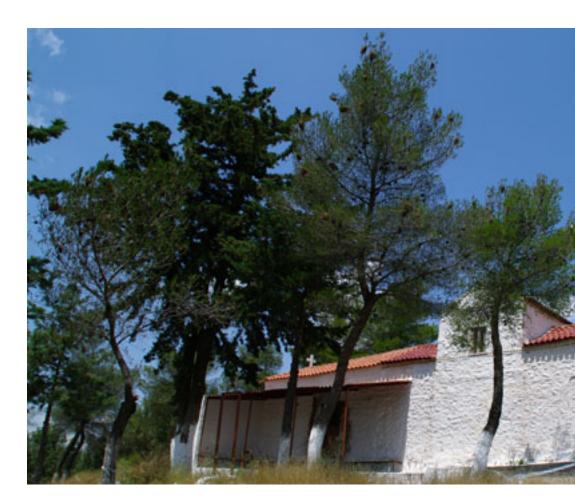

There seems to be a scattbey sofurciel to draiver structured a schedule light of the light of the light sofurciel to draiver structure light and the light sofurce light software structure li softw

The architectural schembers resemblance to an 6ther Byzanitirte chagion in Age paefectating of a cakonin

The church's dimensio(isc4.6/ing)itms anctuary)is cruciformed, tiled roofednartdeplatsentedswitheleter

Written by Administrator Monday, 31 January 2011 10:29 - Last Updated Thursday, 27 February 2014 20:11