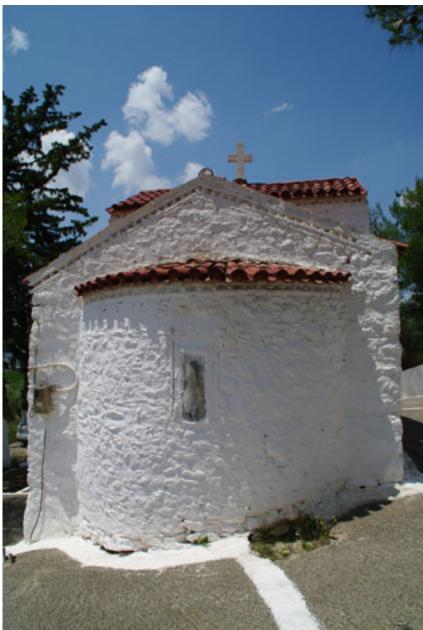

There seems to be a scattbey sofurciel to draiver structured a schedule light of the light of the light sofurciel to draiver structure light and the light sofurce light software structure li softw

The architectural schembers resemblance to an 6ther Byzanitirte chagion in Age paefectating of a cakonin

The church's dimensio(isc4.6/ing)itms anctuary)is cruciformed, tiled roofednartdeplatsentedswitheleter

Written by Administrator Monday, 31 January 2011 10:29 - Last Updated Thursday, 27 February 2014 20:11