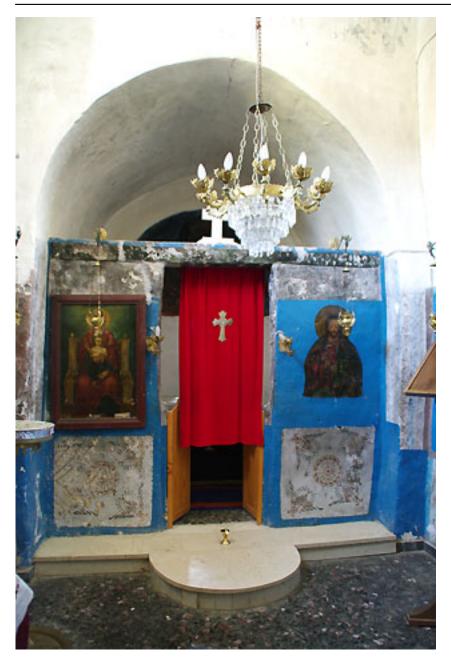

The church's dimensio(isc4.6/ing)itms anctuary)is cruciformed, tiled roofednartdeplatsentedswitheleter

Written by Administrator Monday, 31 January 2011 10:29 - Last Updated Thursday, 27 February 2014 20:11