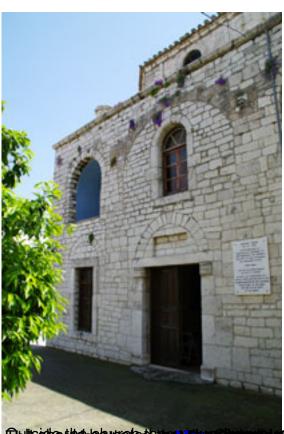

## The Catholic Church of Metamorphosis Tou Sotiros

Written by Administrator Monday, 31 January 2011 10:29 - Last Updated Friday, 30 November 2012 20:12

Climbing the steps from White In laans to Ecrosete floor of Whole last state of the last state of the