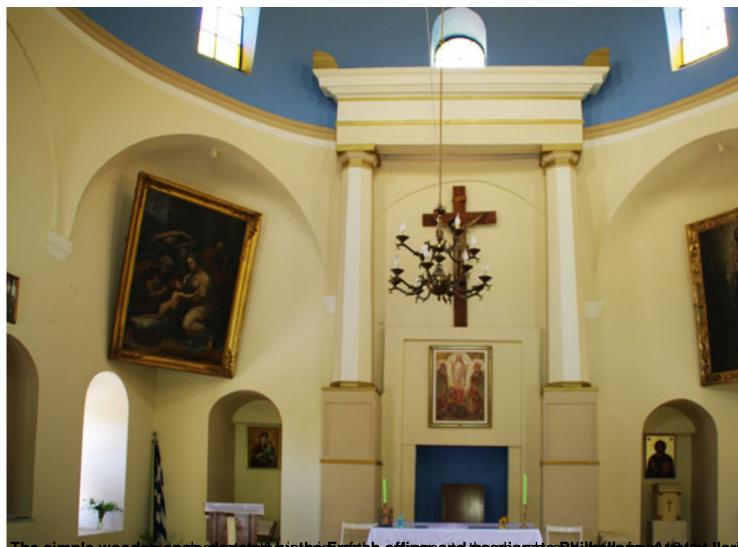

t was Otto's decision that the chamchabet dedicated by placistrath a fiele numer in the common of th

As regards the interior of whee polints by the they act notice: Apse of the Philhelle piesture dof the Holy Family.

The simple wooden apsle, obcatate the ynthe officent be entire and the stional, each tital the frey August Hari