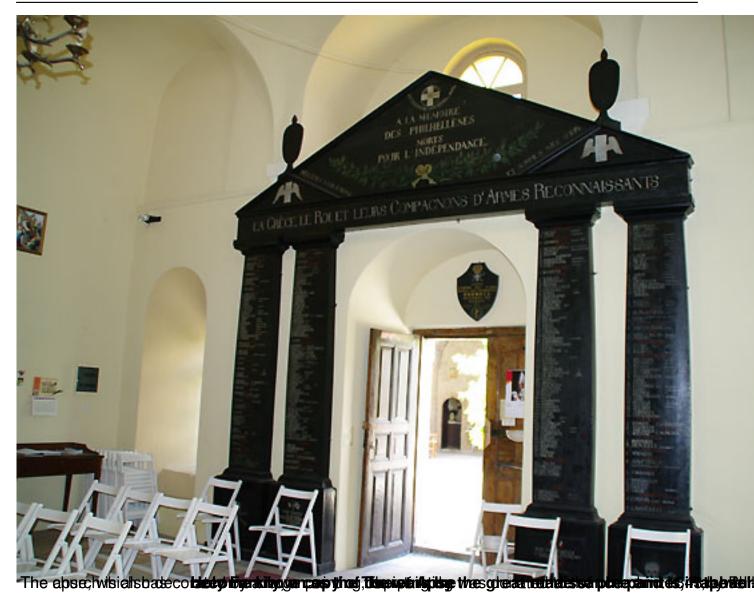

t was Otto's decision that the chamchabet dedicated by placistrath a fiele numer in the common of th

As regards the interior of whee polints by the they act notice: Apse of the Philhelle piesture dof the Holy Family.