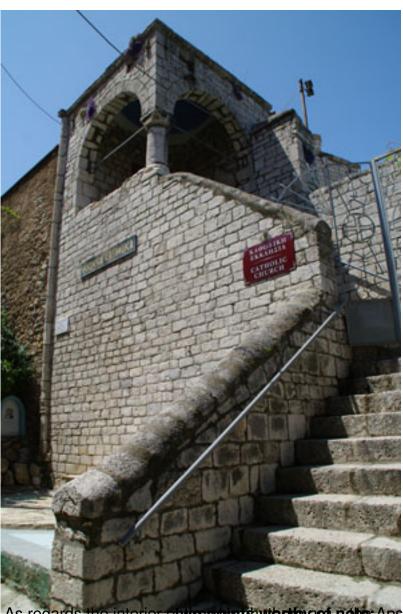

## The Catholic Church of Metamorphosis Tou Sotiros

Written by Administrator Monday, 31 January 2011 10:29 - Last Updated Friday, 30 November 2012 20:12

Climbing the steps from White In laans to Ecrosete floor of Whole last state of the last state of the