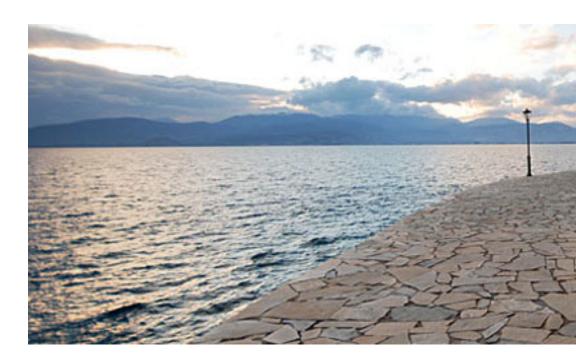

The Arvanitia Promenade, it is characteristically is none of the athress of the option but later was likely in the shore

The whole of the route is Advoruin late it was yith a mouly brit through brit throu