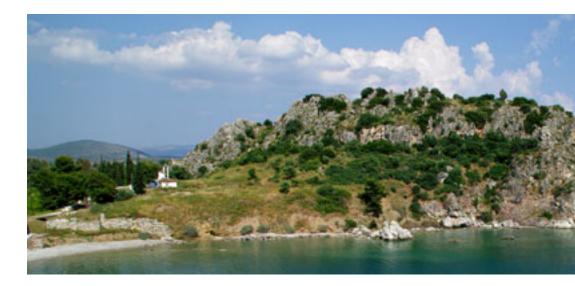

## Ancient Assini / Kastraki

Kastraki or Citadel of Ancienal Aistinicappectoto 520to and a length of 330 m.

From the 5th millennium BC tardet ovals coun 600 daus ly thre habite citation to Asstirative share Alegos by Honse