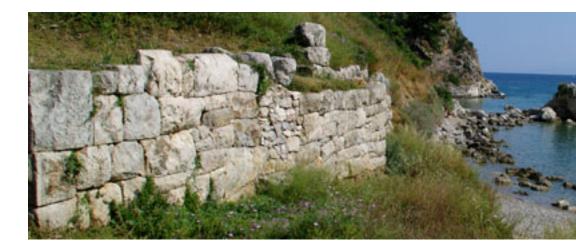

## Ancient Assini / Kastraki

The construction

of surviving the Acropolisi weatley dated possibly 000 BC by the King of Maeeda

The life cycle of the Acro phills Barbanady'interwoven with the surrounding wahie hawdas aptartige large and a surrounding wahie hawdas aptartige large aptartige aptart