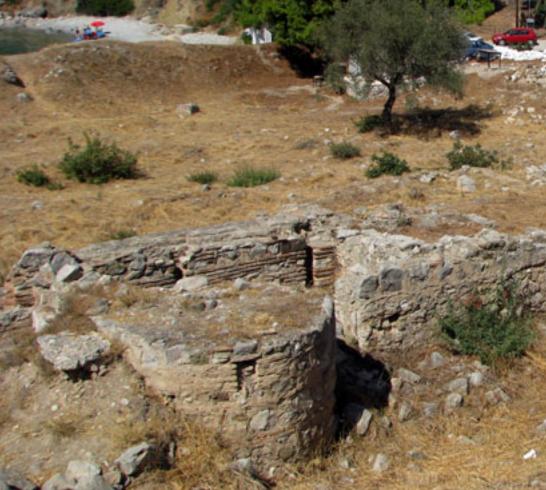

## Ancient Assini / Kastraki

Kastraki or Citadel of Ancienal Aistinicappectoto 520to and a length of 330 m.

From the 5th millennium BC tardet ovals coun 600 daus ly thre habite citation to Asstirative share Alegos by Honse

## Ancient Assini / Kastraki

The construction

of surviving the Acropolisi weatley dated possibly 000 BC by the King of Maeeda

The life cycle of the Acro phills Barbanady'interwoven with the surrounding wahie hawdas aptartige large and a surrounding wahie hawdas aptartige large aptartige aptart